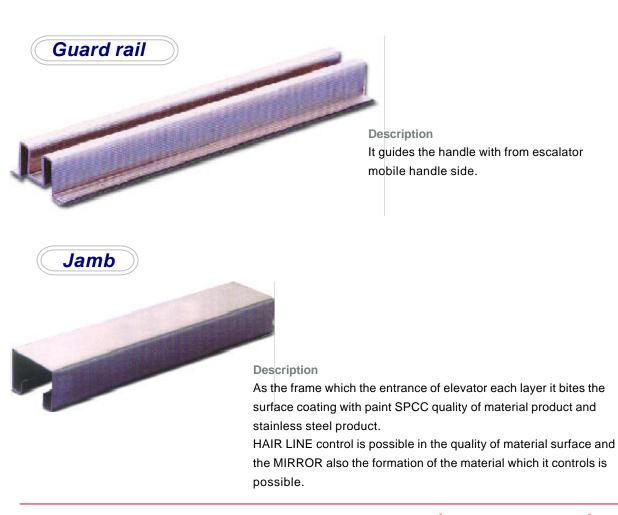

Description

With the escalator mobile handle side with the rail it follows in escalator type and selection use possible.

#### Description

With the escalator stem mobile roller support rail.

MIDDLE RAIL of existing compared to complement it produces with technique and to establish and conservatively work ease the product which is developed.