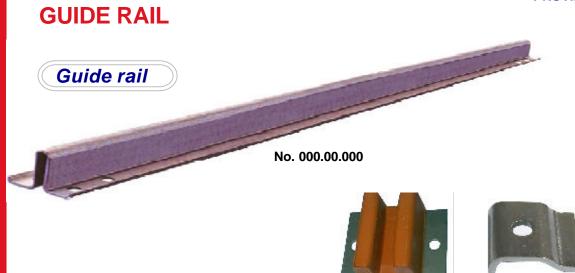

## **GUIDE RAIL**

### **GUIDE RAIL**

When ordering, please check the size of guide rail and specification, because its dimensions decide all other parts, such as Safety device ( safety gear ), guide shoe, rail clip and other parts related to the Guide rail.

For your quick reference, we,d like you to review the dimension of Guide rail as following. (The product specifications are classified by naming as **5K**, **8K**, **13K**, **18 K and 24 K**, which K says kilogram in the weights of the part of 1 meter guide rail at 5 m total length.)