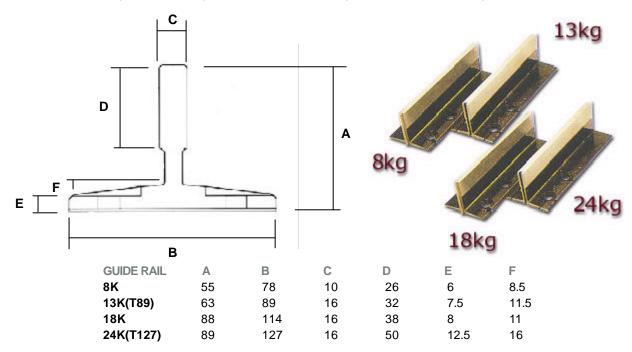

## **GUIDE RAIL**

### **GUIDE RAIL**

When ordering, please check the size of guide rail and specification, because its dimensions decide all other parts, such as Safety device ( safety gear ), guide shoe, rail clip and other parts related to the Guide rail.

For your quick reference, we,d like you to review the dimension of Guide rail as following. (The product specifications are classified by naming as **5K**, **8K**, **13K**, **18 K and 24 K**, which K says kilogram in the weights of the part of 1 meter guide rail at 5 m total length.)