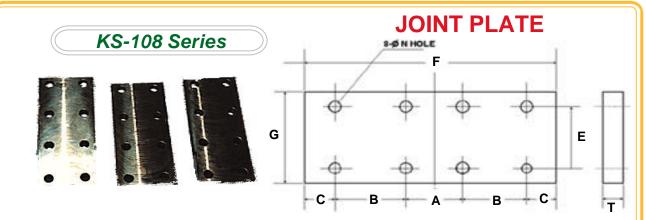

Joint plates are available in sizes of 8K, 13K, 18K and 24K, providing a straightness tolerance of Korean Elevator Standard. And all designs and manufacture of Plate can be supplied to meet the Customers requirements. Surface of plate is manufactured with special care and accurate measurements.

| MODEL NO. | SPEC. | Α  | В  | С  | D    | Е  | F   | G   | Ν  | т  |
|-----------|-------|----|----|----|------|----|-----|-----|----|----|
| KS1081    | 8KG   | 76 | 76 | 26 | 12.5 | 50 | 280 | 75  | 13 | 12 |
| KS1082    | 13KG  | 76 | 76 | 26 | 17   | 56 | 280 | 90  | 13 | 16 |
| KS1083    | 18KG  | 76 | 76 | 26 | 22   | 71 | 280 | 115 | 17 | 19 |
| KS1084    | 24KG  | 76 | 76 | 26 | 25   | 80 | 280 | 130 | 17 | 19 |