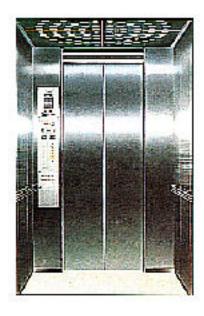

## **ALL DOOR PANEL**

**BEN CLUTCH** 

Keesang co. has doors in configurations to replace those from virtually any manufacturer, whether they are center opening, single-speed side opening.

Our doors are available in plastic laminate, metal or baked enamel finish. Custom decorated metal surfaces are available in many ranges of materials, such as STAINLESS STEEL, BRASS, COPPER, ALUMINUM, NICKEL, GOLD, LACQUER.

Panel features are Single or multi-panel of simple designs or highly complex graphics with intricate details.

Transoms, cab walls, returns, ceilings are up to your choices.

KS-1036

As equipped in Door Arm, its specification is compatible with the 800mm and 900 mm, size of Door Opening. G.A.L. type, and Cast iron body with completion