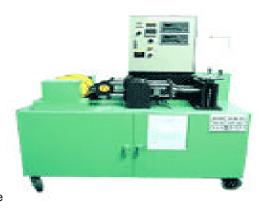

For precision processing and cost efficiency, Keesang has also installed and operated an automatic lathe, which can provide both automatic conveyance and manufacturing of rollers by using Robot and skip conveyor.

Automatic Urethane Molding Machine

**Power Lathe of CNC** 

#604, YeoDo Bldg. 467 WonJong-Dong, Ohjung-Gu, Pucheon City, Kyunggi-Do, South Korea zip 421-200

TEL: +8232-684-3523, +8232-684-2694

KEE SANG CORP.