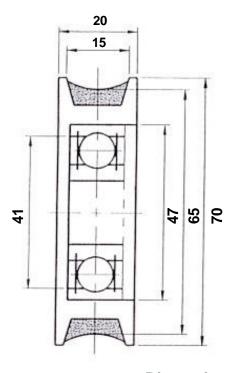

## **HANGER ROLLER: KSDR-09**

No. KSDR-09

Boss Material : S40 round stick Urethane Tire : P.T.M.G

Safety Load: 440 lb (200Kg)

Bearing 6203ZZ

**Dimension: KSDR-09** 

#604, YeoDo Bldg. 467 WonJong-Dong, Ohjung-Gu, Pucheon City, Kyunggi-Do, South Korea zip 421-200 TEL: +8232-684-3523, +8232-684-2694