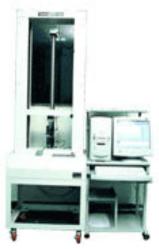

- Wheel diameter: Ø800 - Wheel RPM: 0~200 rpm/ H - Load cell Weight: 1,000 kg

- Motor : 7.5 k

- Examination subject : Urethane exfoliation, Urethane crack degree

Reliability Testing Apparatus for Hanger roller

Wheel diameter: Ø250
Wheel RPM: 0~200 rpm/ H
Load cell Weight: 500 kg

- Motor: 2.2 k

- Examination subject : Urethane exfoliation, Urethane crack degree

Reliability Testing Apparatus for Escalator Step roller, Guide roller and Parking system roller

**Urethane Property of Material Testing Machine** 

 Examination subject : Urethane exfoliation, Urethane crack degree