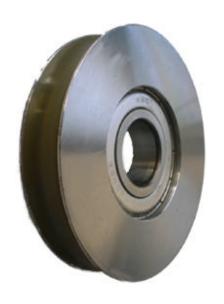

## **HANGER ROLLER: KSDR-09**

No. KSDR-09

Boss Material : S40 round stick Urethane Tire : P.T.M.G

Safety Load: 440 lb (200Kg)

Bearing 6203ZZ

**Dimension: KSDR-09** 

#604, YeoDo Bldg. 467 WonJong-Dong, Ohjung-Gu, Pucheon City, Kyunggi-Do, South Korea zip 421-200 TEL: +8232-684-3523, +8232-684-2694