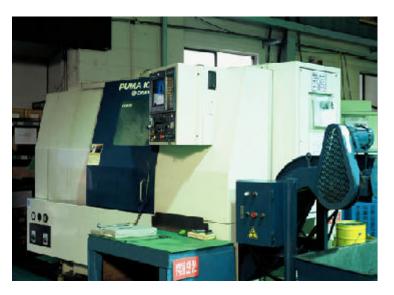

For precision processing and cost efficiency, Keesang has also installed and operated an automatic lathe, which can provide both automatic conveyance and manufacturing of rollers by using Robot and skip conveyor.

Automatic Urethane Molding Machine

**Power Lathe of CNC** 

#604, YeoDo Bldg. 467 WonJong-Dong, Ohjung-Gu, Pucheon City, Kyunggi-Do, South Korea zip 421-200

TEL: +8232-684-3523, +8232-684-2694

KEE SANG CORP.