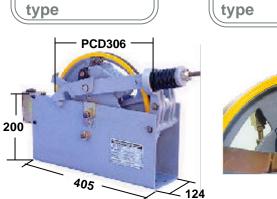

# **TYPE #, 1051**

Very standard centrifugally operated overspeed governor, is most frequently G02 overspeed governor will rest employed nowdays. dia. of governor pulley, DIMENSIONS(mm): W x D x H : 405 x 124 x 200 WEIGHT: 23kg