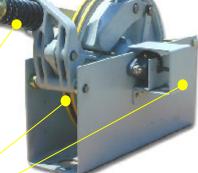

LIVE SHAFT encoder type Governor

Live shaft governor provides acurate positioning information of revolution governor pulley for motion control by directly mounting an encoder on shaft.

- \* Pull-through
- \* Tripping Speed
- \* Governor Rope Size
- \* Encoder Safety Cover
- \* Governor Overspeed Switch

### 1.Precison Shafting

The ollowing features are considered as your first selection for your needs of fine function in Overspeed Governor. With aid of CNC machine, all parts can detect your requirements of controlling car in overspeed.

> CNC machine-finishied profile of shaft . With our computerized Numeric Control machine below. the governor rope run free and clear of governor jaws, rope guards or other stationary parts.

#### 2. Accurate Machining

Governor-sheave grooves have CNC machine-finishied surface. With our computerized Numeric Control machine below, the governor rope run free and clear of governor jaws, rope guards or other stationary parts.

#### 4. Governor Switch

Based on steady assembling of experience as once Enlisted UL for long terms, it watchs overspeed correctly with 100 % guaranteed accurate break to power off in overspeed.