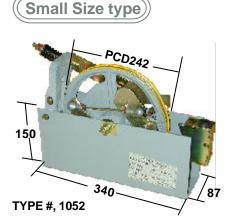

Auto Resetting

**TYPE #, 1053** 

Without manually resetting governor, automatically by pulling down jaws with aids of small bracket in flyweight.

It can save space of macihne room speace perated governor, is most frequently employed nowdays. Its diameter of DIMENSIONS(mm): W x D x H : 340 x 87 x 150 WEIGHT: 17kg